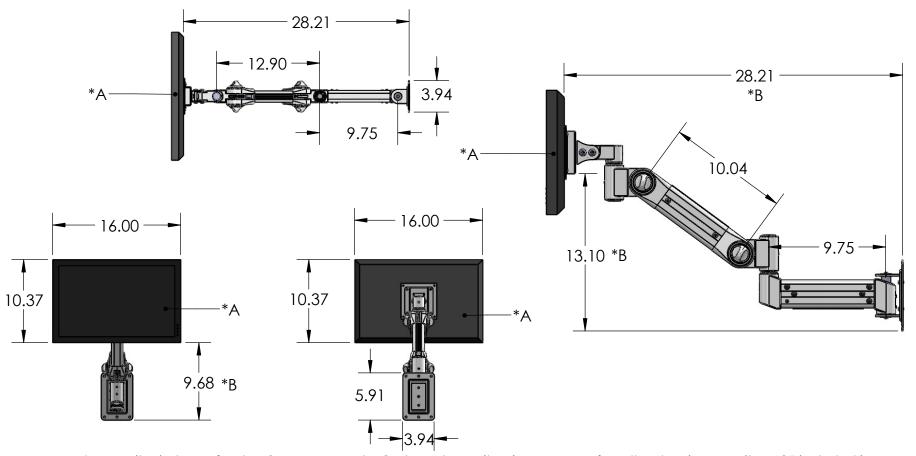

Drawing #: 60222-W-10 Rev 2 60222 Monitor Arm Configuration, Wall Mounted w/ 10" Extension Arm, Combination #2

\*A: Monitor is shown for drawin purposes only. Customer's monitor size may vary from the drawing. Monitor NOT included in assembly \*B: Adjustable arm shown at 45 degrees. Arm can be adjusted from horizontal to vertical. Some dimensions may change as the arm moves